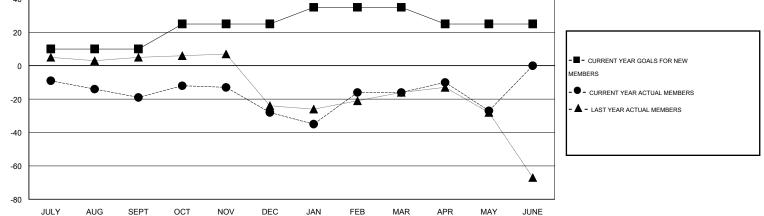

## LOCATION INDIANA

 $\mathsf{GMT} \; \mathsf{CA} \; 1$ Clubs Members RESULTS FOR 2015-2016 RESULTS FOR 2015-2016 NEW CLUB NEW CLUBS DROPPED NET NEW MEMBER CHARTER AND DROPPED NET QUARTER QUARTER GOAL CLUBS GAIN/LOSS GOAL NEW MEMBERS MEMBERS GAIN/LOSS ADDED 0 0 1 -1 10 18 37 -19 JULY/AUG/SEPT JULY/AUG/SEPT 0 0 0 15 20 29 -9 1 OCT/NOV/DEC OCT/NOV/DEC 0 0 10 46 34 12 1 1 JAN/FEB/MAR JAN/FEB/MAR 0 0 0 0 -10 14 25 -11 APR/MAY/JUNE APR/MAY/JUNE