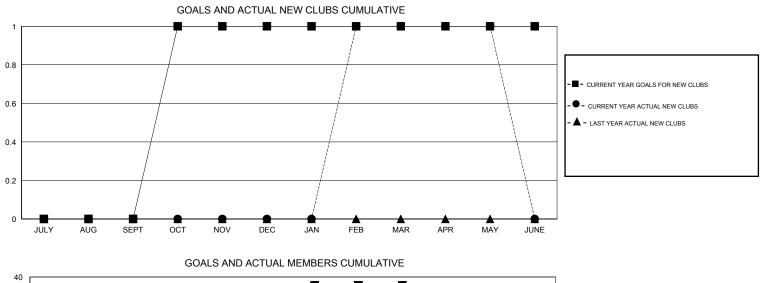

## LOCATION INDIANA

 $\mathsf{GMT} \; \mathsf{CA} \; 1$ Clubs Members RESULTS FOR 2015-2016 RESULTS FOR 2015-2016 NEW CLUB NEW CLUBS DROPPED NET NEW MEMBER CHARTER AND DROPPED NET QUARTER QUARTER GOAL CLUBS GAIN/LOSS GOAL NEW MEMBERS MEMBERS GAIN/LOSS ADDED 0 0 1 -1 10 18 37 -19 JULY/AUG/SEPT JULY/AUG/SEPT 0 0 0 15 20 29 -9 1 OCT/NOV/DEC OCT/NOV/DEC 0 0 10 46 34 12 1 1 JAN/FEB/MAR JAN/FEB/MAR 0 0 0 0 -10 14 25 -11 APR/MAY/JUNE APR/MAY/JUNE